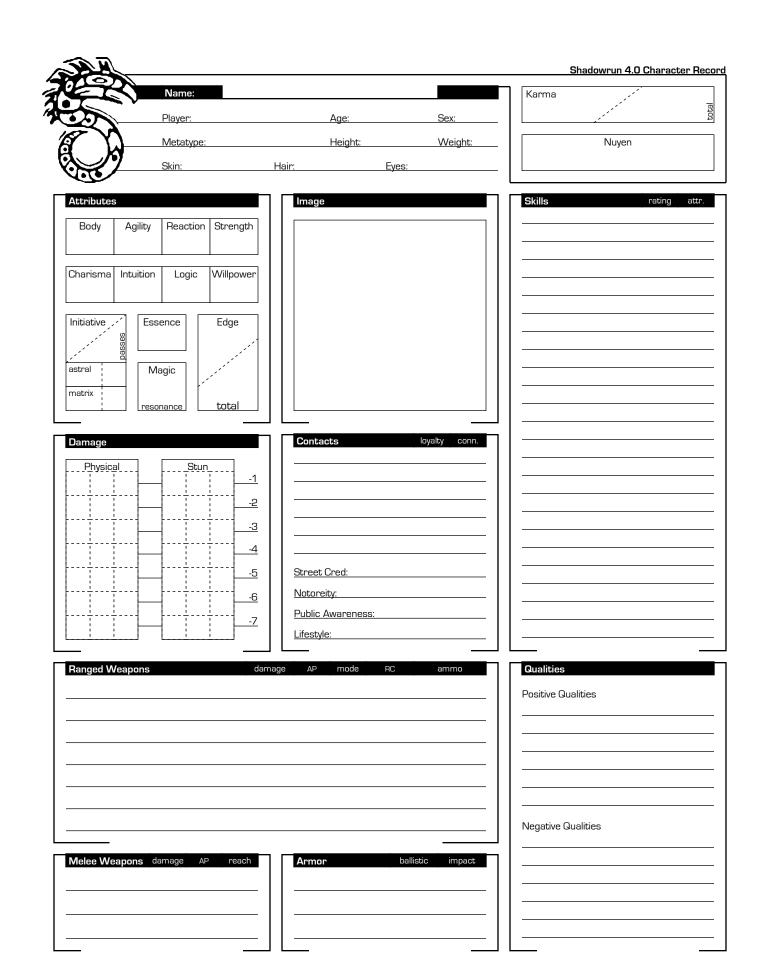

| Commlink:                       | Complex Forms rating   | Sprites force services reg? |
|---------------------------------|------------------------|-----------------------------|
| Response System Firewall Signal |                        |                             |
|                                 |                        |                             |
| Programs                        |                        |                             |
|                                 |                        |                             |
|                                 |                        |                             |
|                                 |                        |                             |
|                                 |                        |